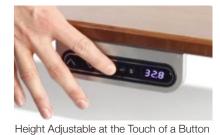

# **ADJUSTABLE TABLE**

When designing a height adjustable desk, one of the key design elements is stability.

The stability of an adjustable desk refers to the desk's ability to resist movement when a certain amount of force is applied to either the side or the front of the desk. SEJIN has made a comprehensive study of all aspects relating to stability and applied this to our product range.

#### ■ Electric Adjustable Table

Flogrit Adjustable at the Todor of a Batte

Height Adjustable by Manual

21 2: