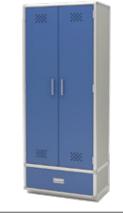

m plate                           | Baked enamel<br>Powder Coat<br>Paint |                                           |
| SM-HHP    |                | Aluminum<br>Honeycomb board              | HPM                                  | Aluminum Profile<br>(Corner Rounded Edge) |
| SM-PLP    |                | Particle Board                           | LPM                                  |                                           |
| SM-PHP    |                | T di tiolo Bodia                         | HPM                                  |                                           |

#### **FULL KNOCK-DOWN SYSTEM**



#### **PRODUCT TYPES**

#### **BED**



• 2-T BED WITH DRAWER

2040W \* 850D \* 1450H

#### DESK



• 1-P DESK WITH DRAWER

1200W \* 600D \* 760H

#### ■ WARDROBE



LOCKER



WARDROBE WITH DRAWER 600W \* 600D \* 2000H

SHOE LOCKER

700W \* 400D \* 2000H \*Furniture sizes may different by customer's demand



• 3-T MODULER BED

2040W \* 800D \* 2100H

#### **LAVATORY UNIT**



LAVATORY UNIT

700W \* 600D \* 2000H



MULTY PURPOSE LOCKER

• SECURITY VALUE LOCKER

900W \* 450D \*900H

850W \* 560D \* 1850H

# **SOFA & CHAIR**



# Meets various design needs

SEJIN produces sofas and chairs with ergonomic design and craftsmanship. Also, we can supply overseas products that meet the design tastes of Clients.







Features

- Ordermade production
- Ergonomic Desgin
- Craftmanship Desgin



For Container ship, Bulk Carrier, Passenger ship, and Cruise ship







# **COMPACT FURNITURE**

SEJIN uses Multi-purpose HPL compact laminate board for office furniture, cubi