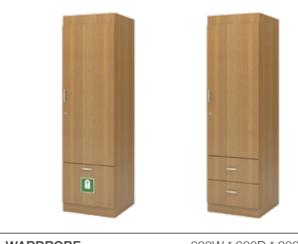

#### ■ WARDROBE

#### **■** WARDROBE

| WARDROBE             | 600W ^ 600D ^ 2000H |
|----------------------|---------------------|
| WARDROBE (2 DRAWERS) | 600W * 600D * 2000H |

 LOCKER 600W \* 600D \* 2000H

• WARDROBE (DOUBLE DOOR) 900W \* 600D \* 2000H