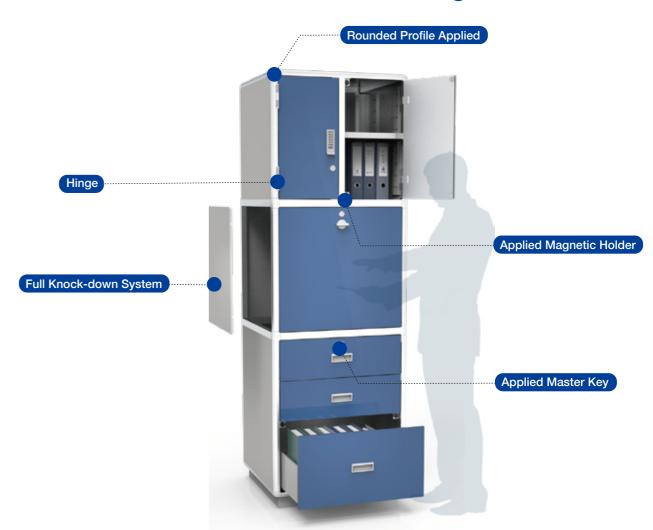

#### Features

- Weight Saving
- Applied Full Knock-down System
- Rounded profile Applied
- Easy to Replace

For Offshore, Navy and Coast guard

#### **FULL KNOCK-DOWN SYSTEM**