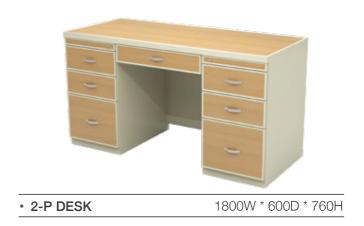

#### **DESK**

| • 2-P DESK             | 1300W * 600D * 760H |
|------------------------|---------------------|
| • WORDROBE             | 450W * 580D * 1830H |
| • WORDROBE WITH DRAWER | 600W * 580D * 1830H |