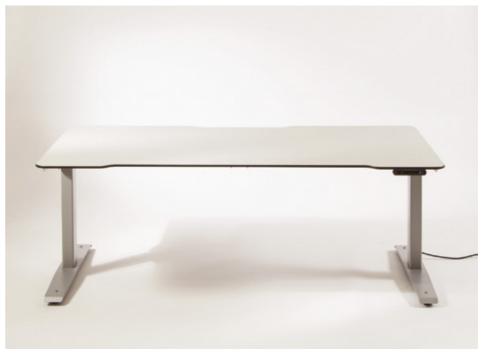

# **ADJUSTABLE TABLE**

When designing a height adjustable desk, one of the key design elements is stability.

The stability of an adjustable desk refers to the desk's ability to resist movement when a certain amount of force is applied to either the side or the front of the desk. SEJIN has made a comprehensive study of all aspects relating to stability and applied this to our product range.

#### ■ Electric Adjustable Table

Flogrit Adjustable at the Todor of a Batte

Height Adjustable by Manual

21 2: