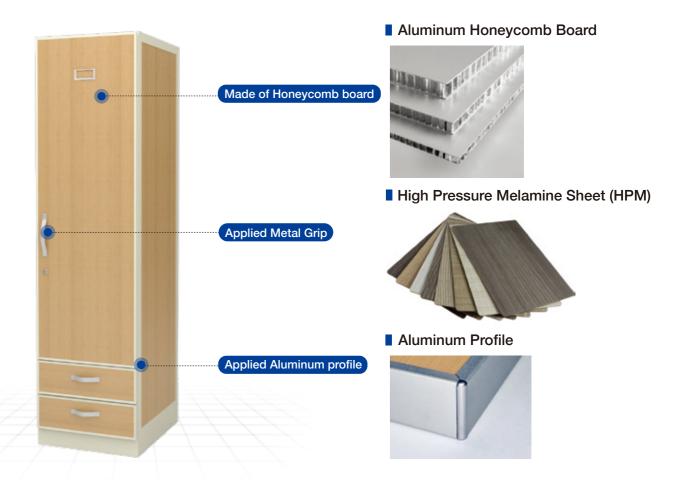

# **HONEYCOMB FURNITURE**

# Strong, but Light!

SEJIN's Honeycomb Furniture is light furniture which is extensively used for Offshore projects and Korean Coast Guard Ships.

#### **Features**

- O High-intensity Honeycomb Board
- Weight-saving Furniture
- Corrosion Resistance

#### **MATERIAL**

Non-Combustible Material

#### Aluminum honeycomb core

#### Aluminum honeycomb board with HPM finish