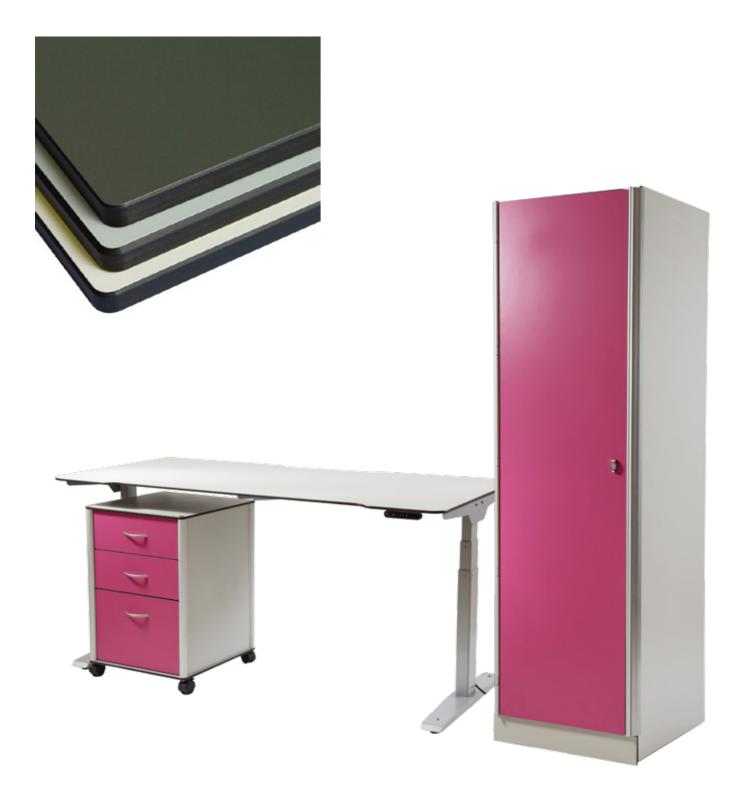

# **COMPACT FURNITURE**

SEJIN uses Multi-purpose HPL compact laminate board for office furniture, cubicles, lockers, and cabin furniture. HPL is highly durable to scratches and offers excellent moisture resistance. The cutting edge itself can be used as a final finish. The design of our HPL compact furniture is modern and elegant consisting of Aluminum profiles to give a minimal design.

# **ADJUSTABLE TABLE**

When designing a height adjustable desk, one of the key design elements is stability.

The stability of an adjustable desk refers to the desk's ability to resist movement when a certain amount of force is applied to either the side or the front of the desk. SEJIN has made a comprehensive study of all aspects relating to stability and applied this to our product range.

#### ■ Electric Adjustable Table

Flogrit Adjustable at the Todor of a Batte

Height Adjustable by Manual

21 2: