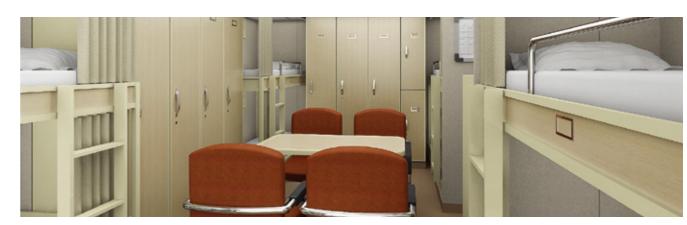

# **HONEYCOMB FURNITURE**

# Strong, but Light!

SEJIN's Honeycomb Furniture is light furniture which is extensively used for Offshore projects and Korean Coast Guard Ships.

#### **Features**

- O High-intensity Honeycomb Board
- Weight-saving Furniture
- Corrosion Resistance

#### For Offshore & Coast guard