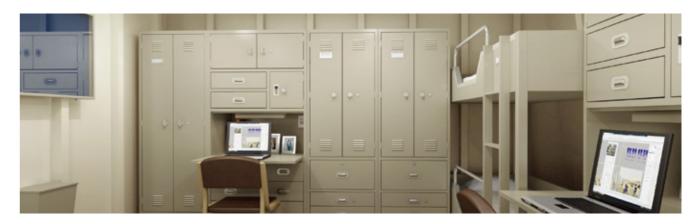

#### ■ WARDROBE

# **HONEYCOMB FURNITURE**

# Strong, but Light!

SEJIN's Honeycomb Furniture is light furniture which is extensively used for Offshore projects and Korean Coast Guard Ships.

#### **Features**

- O High-intensity Honeycomb Board
- Weight-saving Furniture
- Corrosion Resistance

#### For Offshore & Coast guard