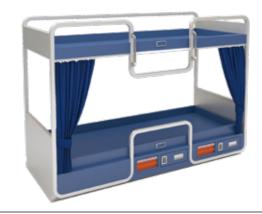

# **PULLMAN BED**

SEJIN beds are made using high-quality materials and purpose driven design to deliver durability that meets requirements for naval control.

Our beds are carefully designed to save space, reduce weight, easily handled by personnel and to be non-combustible in all conditions satisfiying maritime regulation.

The basic material of Pullman bed is aluminum; the edges are always painted, bed bottom can be painted or PVC-coated.

The range of colors and patterns available offers the interior decorator numerous alternatives to create the right atmosphere

#### ■ Wall Mounted Pullman Bed

#### ■ Ceiling Mounted Pullman Bed