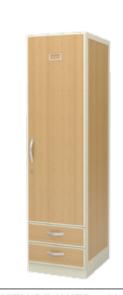

#### ■ WARDROBE

#### **■** WARDROBE

| WARDROBE             | 600W ^ 600D ^ 2000H |
|----------------------|---------------------|
| WARDROBE (2 DRAWERS) | 600W * 600D * 2000H |

 LOCKER 600W \* 600D \* 2000H

• WARDROBE (DOUBLE DOOR) 900W \* 600D \* 2000H