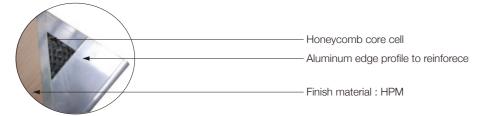

2040W * 850D * 1450H |



#### **DESK**



| • 2-P DESK             | 1300W * 600D * 760H |
|------------------------|---------------------|
| • WORDROBE             | 450W * 580D * 1830H |
| • WORDROBE WITH DRAWER | 600W * 580D * 1830H |

Furniture sizes may different by customer's demand

#### ■ WARDROBE





# **HONEYCOMB FURNITURE**

# .....

# Strong, but Light!

SEJIN's Honeycomb Furniture is light furniture which is extensively used for Offshore projects and Korean Coast Guard Ships.







#### **Features**

- O High-intensity Honeycomb Board
- Weight-saving Furniture
- Corrosion Resistance



#### For Offshore & Coast guard







# **HONEYCOMB FURNITURE**

#### **MATERIAL**

Non-Combustible Material

#### Aluminum honeycomb core



#### Aluminum honeycomb board with HPM finish



#### **EDGE TYPE**



#### **DATA CHART**

■ Aluminum honeycomb core material can reduce weight by 45% for one cabin set

| FURNITURE ITEM     | STEEL (KG) | ALUMINUM<br>HONEYCOMB (KG) | REDUCING PERCENTAGE IN WEIGHT |
|--------------------|------------|----------------------------|-------------------------------|
| SINGLE BED         | 86.10      | 35.68                      | 42%                           |
| BACK SEAT W/LOCKER | 50.75      | 21.03                      | 42%                           |
| WRITNG DESK W/1-P  | 42.15      | 21.46                      | 51%                           |
| CHEST OF DRAWER    | 36.85      | 18.226                     | 50%                           |
| BOOK RACK          | 10.90      | 4.51                       | 42%