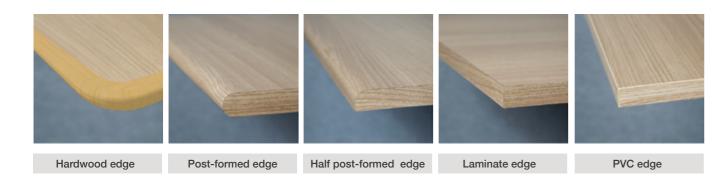

#### **EDGE TYPE**

#### **Features**

- Order made Production
- Ergonomic Design
- O Design variation of Edge type

- High Pressure Melamine Sheet (HPM)
- Low Pressure Melamine Sheet (LPM)

Slice Veneer

For Container ship, Bulk Carrier, Passenger ship, and Cruise ship

#### ■ MATERIAL SELECTION

| MODEL NO. | MATERIAL IMAGE | CORE MATERIAL<br>FOR TOP, BODY, AND DOOR | FINISH | EDGE TYPE                                      |
|-----------|----------------|------------------------------------------|--------|------------------------------------------------|
| WF-PLO    |                | Plywood                                  | LPM    |                                                |
| WF-PHO    |                |                                          | HPM    |                                                |
| WF-FRHO   |                | Non-combustible plywood                  | HPM    |                                                |
| WF-MLO    |                | MDF                                      | LPM    | Hard wood     Urethane                         |
| WF-MHO    |                |                                          | HPM    | 3. PVC<br>4. Acryl<br>5. Natural sliced veneer |
| WF-MLO    |                | Block and particle board                 | LPM    |                                                |
| WF-MHO    |                |                                          | HPM    |                                                |