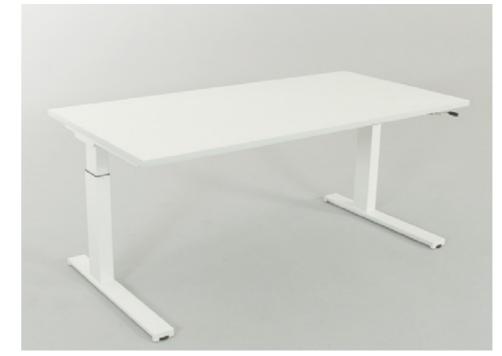

# **ADJUSTABLE TABLE**

When designing a height adjustable desk, one of the key design elements is stability.

The stability of an adjustable desk refers to the desk's ability to resist movement when a certain amount of force is applied to either the side or the front of the desk. SEJIN has made a comprehensive study of all aspects relating to stability and applied this to our product range.

#### ■ Electric Adjustable Table

Flogrit Adjustable at the Todor of a Batte

Height Adjustable by Manual

21 2: