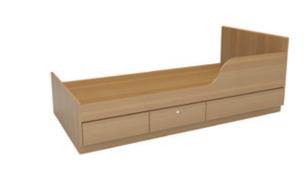

#### **BED**

| • 1-T BED WITH DRAWER | 2070W * 950D * 630H  |
|-----------------------|----------------------|
| • 2-T BED WITH DRAWER | 2040W * 850D * 1450H |
| • 2-T MODULER BERTH   | 2040W * 850D * 1450H |