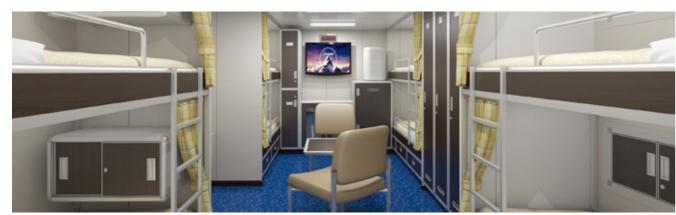

# **HONEYCOMB FURNITURE**

# Strong, but Light!

SEJIN's Honeycomb Furniture is light furniture which is extensively used for Offshore projects and Korean Coast Guard Ships.

#### **Features**

- O High-intensity Honeycomb Board
- Weight-saving Furniture
- Corrosion Resistance

#### For Offshore & Coast guard