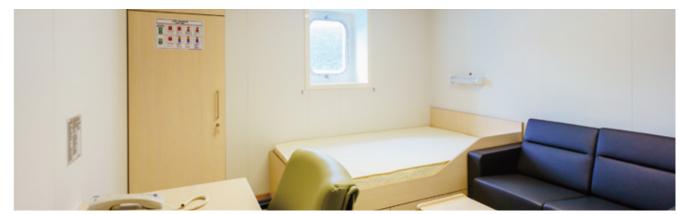

# **PULLMAN BED**

SEJIN beds are made using high-quality materials and purpose driven design to deliver durability that meets requirements for naval control.

Our beds are carefully designed to save space, reduce weight, easily handled by personnel and to be non-combustible in all conditions satisfiying maritime regulation.

The basic material of Pullman bed is aluminum; the edges are always painted, bed bottom can be painted or PVC-coated.

The range of colors and patterns available offers the interior decorator numerous alternatives to create the right atmosphere