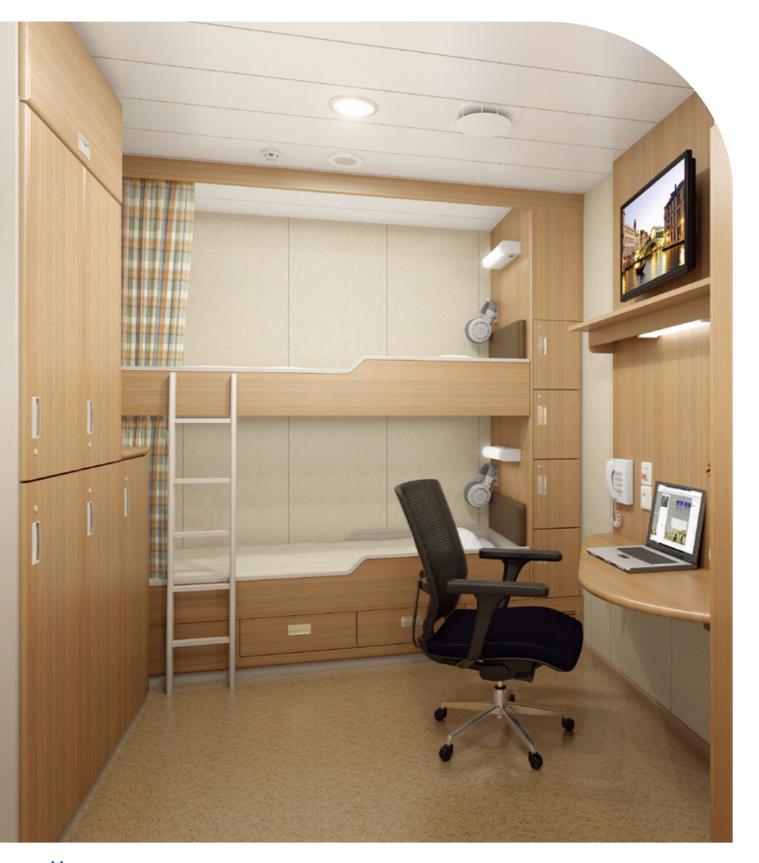

# **SMART FURNITURE**

# The Smart Furniture is a Newly developed Product by SEJIN.

#### Features

- Weight Saving
- Applied Full Knock-down System
- Rounded profile Applied
- Easy to Replace

For Offshore, Navy and Coast guard