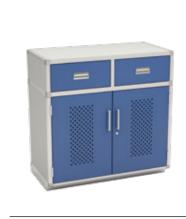

#### ■ WARDROBE

LOCKER

WARDROBE WITH DRAWER 600W \* 600D \* 2000H

SHOE LOCKER

700W \* 400D \* 2000H \*Furniture sizes may different by customer's demand

• 3-T MODULER BED

2040W \* 800D \* 2100H