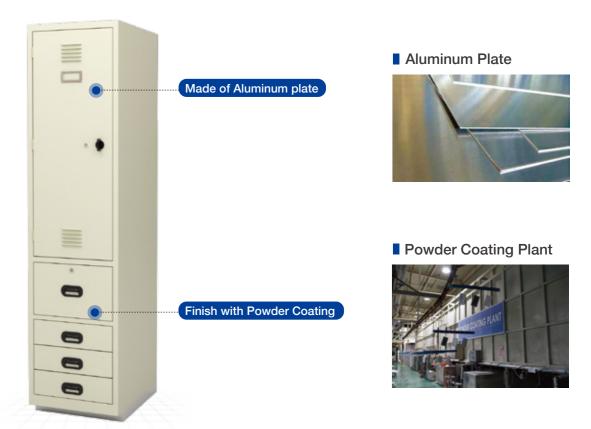

#### **MATERIAL**

**POWDER COATING PROCESS** 

Finished with powder coat paint

#### **MATERIAL SELECTION**

|                | BODY     | TOP                                              | DOOR     | SUB BASE        |
|----------------|----------|--------------------------------------------------|----------|-----------------|
| FOR NAVAL SHIP | Aluminum | Core Material : Plywood<br>Finish Material : HPM | Aluminum | Stainless Steel |