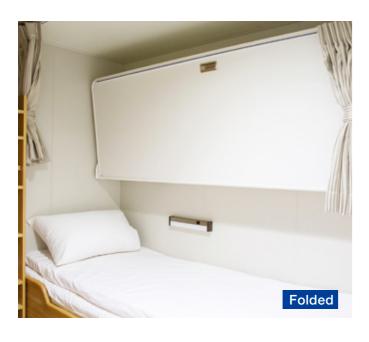

spects relating to stability and applied this to our product range.

#### ■ Electric Adjustable Table





Flogrit Adjustable at the Todor of a Batte







Height Adjustable by Manual

21 2:

# **PULLMAN BED**

SEJIN beds are made using high-quality materials and purpose driven design to deliver durability that meets requirements for naval control.

Our beds are carefully designed to save space, reduce weight, easily handled by personnel and to be non-combustible in all conditions satisfiying maritime regulation.

The basic material of Pullman bed is aluminum; the edges are always painted, bed bottom can be painted or PVC-coated.

The range of colors and patterns available offers the interior decorator numerous alternatives to create the right atmosphere

#### ■ Wall Mounted Pullman Bed





#### ■ Ceiling Mounted Pullman Bed





# **SOFA BED**

The Wall-Mounted Sofa Bed has been designed taking space into consideration. It is mounted to the wall, with no support from the floor. The sofa bed can be mounted in prefabricated cabins at the cabin factory or at the shipyard site.

#### **■** Floor Mounted Type





#### ■ Wall Mounted Type





# PASSENGER VESSEL SEATING SYSTEM

SEJIN offers a wide array of seating solutions for the marine market.

We provide lightweight seating options that are available in a variety of passenger configurations to meet client's specific vessel layout.

Our products are available with various convenient options like configurable tables, armrests, reclinability, etc. To learn more about SEJIN's passenger vessel seating system, please contact ou