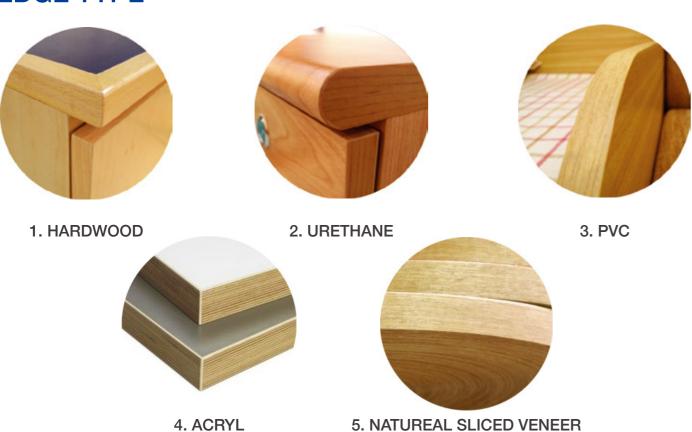

#### **EDGE TYPE**

#### **Features**

- Order made Production
- Ergonomic Design
- O Design variation of Edge type

- High Pressure Melamine Sheet (HPM)
- Low Pressure Melamine Sheet (LPM)

Slice Veneer

For Container ship, Bulk Carrier, Passenger ship, and Cruise ship

#### ■ MATERIAL SELECTION

| MODEL NO. | MATERIAL IMAGE | CORE MATERIAL<br>FOR TOP, BODY, AND DOOR | FINISH | EDGE TYPE                                      |
|-----------|----------------|------------------------------------------|--------|------------------------------------------------|
| WF-PLO    |                | Plywood                                  | LPM    |                                                |
| WF-PHO    |                |                                          | HPM    |                                                |
| WF-FRHO   |                | Non-combustible plywood                  | HPM    |                                                |
| WF-MLO    |                | MDF                                      | LPM    | Hard wood     Urethane                         |
| WF-MHO    |                |                                          | HPM    | 3. PVC<br>4. Acryl<br>5. Natural sliced veneer |
| WF-MLO    |                | Block and particle board                 | LPM    |                                                |
| WF-MHO    |                |                                          | HPM    |                                                |

#### **EDGE TYPE**

13