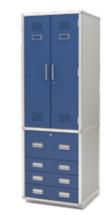

| Aluminum plate                           | Baked enamel<br>Powder Coat<br>Paint |                                           |
| SM-HHP    |                | Aluminum<br>Honeycomb board              | HPM                                  | Aluminum Profile<br>(Corner Rounded Edge) |
| SM-PLP    |                | Particle Board                           | LPM                                  |                                           |
| SM-PHP    |                | T di tiolo Bodia                         | HPM                                  |                                           |

#### **FULL KNOCK-DOWN SYSTEM**



#### **PRODUCT TYPES**

#### **BED**



• 2-T BED WITH DRAWER

2040W \* 850D \* 1450H

#### DESK



• 1-P DESK WITH DRAWER

1200W \* 600D \* 760H

#### ■ WARDROBE



LOCKER



WARDROBE WITH DRAWER 600W \* 600D \* 2000H

SHOE LOCKER

700W \* 400D \* 2000H \*Furniture sizes may different by customer's demand



• 3-T MODULER BED

2040W \* 800D \* 2100H

#### **LAVATORY UNIT**



LAVATORY UNIT

700W \* 600D \* 2000H



MULTY PURPOSE LOCKER

• SECURITY VALUE LOCKER

900W \* 450D \*900H

850W \* 560D \* 1850H

# **SOFA & CHAIR**



# Meets various design needs

SEJIN produces sofas and chairs with ergonomic design and craftsmanship. Also, we can supply overseas products that meet the design tastes of Clients.







Features

- Ordermade production
- Ergonomic Desgin
- Craftmanship Desgin



For Container ship, Bulk Carrier, Passenger ship, and Cruise ship







# **COMPACT FURNITURE**

SEJIN uses Multi-purpose HPL compact laminate board for office furni