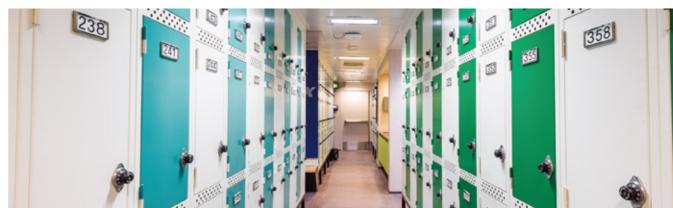

#### ■ WARDROBE

LOCKER

WARDROBE WITH DRAWER 600W \* 600D \* 2000H

SHOE LOCKER

700W \* 400D \* 2000H \*Furniture sizes may different by customer's demand

• 3-T MODULER BED

2040W \* 800D \* 2100H

#### **LAVATORY UNIT**

LAVATORY UNIT

700W \* 600D \* 2000H

MULTY PURPOSE LOCKER

• SECURITY VALUE LOCKER

900W \* 450D \*900H

850W \* 560D \* 1850H