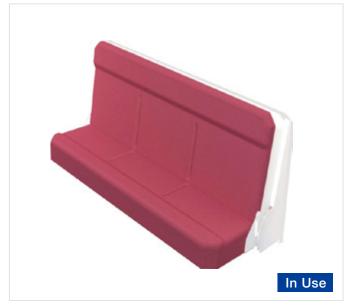

# **PULLMAN BED**

SEJIN beds are made using high-quality materials and purpose driven design to deliver durability that meets requirements for naval control.

Our beds are carefully designed to save space, reduce weight, easily handled by personnel and to be non-combustible in all conditions satisfiying maritime regulation.

The basic material of Pullman bed is aluminum; the edges are always painted, bed bottom can be painted or PVC-coated.

The range of colors and patterns available offers the interior decorator numerous alternatives to create the right atmosphere

#### ■ Wall Mounted Pullman Bed

#### ■ Ceiling Mounted Pullman Bed