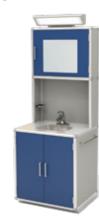

#### **LAVATORY UNIT**

LAVATORY UNIT

700W \* 600D \* 2000H

MULTY PURPOSE LOCKER

• SECURITY VALUE LOCKER

900W \* 450D \*900H

850W \* 560D \* 1850H