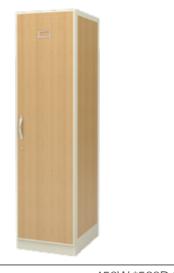

#### ■ WARDROBE

#### **■** WARDROBE

| WARDROBE             | 600W ^ 600D ^ 2000H |
|----------------------|---------------------|
| WARDROBE (2 DRAWERS) | 600W * 600D * 2000H |

 LOCKER 600W \* 600D \* 2000H

• WARDROBE (DOUBLE DOOR) 900W \* 600D \* 2000H