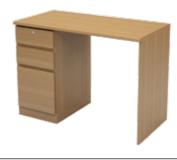

|                                                |
| WF-FRHO   |                | Non-combustible plywood                  | HPM    |                                                |
| WF-MLO    |                | MDF                                      | LPM    | Hard wood     Urethane                         |
| WF-MHO    |                |                                          | HPM    | 3. PVC<br>4. Acryl<br>5. Natural sliced veneer |
| WF-MLO    |                | Block and particle board                 | LPM    |                                                |
| WF-MHO    |                |                                          | HPM    |                                                |

#### **EDGE TYPE**

13



#### **PRODUCT TYPES**

#### **BED**







#### **DESK**



• 1-P DESK 1200W \* 600D \* 760H



#### **■** WARDROBE



| WARDROBE             | 600W ^ 600D ^ 2000H |
|----------------------|---------------------|
| WARDROBE (2 DRAWERS) | 600W * 600D * 2000H |





 LOCKER 600W \* 600D \* 2000H

• WARDROBE (DOUBLE DOOR) 900W \* 600D \* 2000H

\*Furniture sizes may different by customer's demand

# **SMART FURNITURE**



# The Smart Furniture is a Newly developed Product by SEJIN.







#### Features

- Weight Saving
- Applied Full Knock-down System
- Rounded profile Applied
- Easy to Replace



For Offshore, Navy and Coast guard







# **SMART FURNITURE**

#### **MATERIAL**

#### ■ MATERIAL SELECTION

| MODEL NO. | MATERIAL IMAGE | CORE MATERIAL<br>FOR TOP, BODY, AND DOOR | FINISH                               | EDGE TYPE