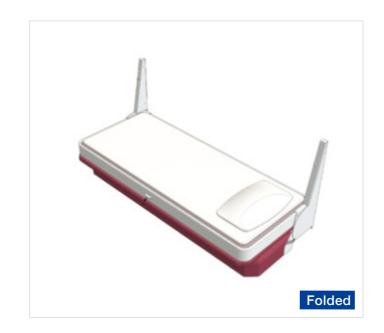

# **PULLMAN BED**

SEJIN beds are made using high-quality materials and purpose driven design to deliver durability that meets requirements for naval control.

Our beds are carefully designed to save space, reduce weight, easily handled by personnel and to be non-combustible in all conditions satisfiying maritime regulation.

The basic material of Pullman bed is aluminum; the edges are always painted, bed bottom can be painted or PVC-coated.

The range of colors and patterns available offers the interior decorator numerous alternatives to create the right atmosphere

#### ■ Wall Mounted Pullman Bed

#### ■ Ceiling Mounted Pullman Bed