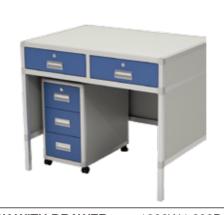

# **ALUMINUM FURNITURE**

# The Best Solidity and Stability

SEJIN has maintained a remakably high share of the domestic and international market.

**Features** 

- Strong and Durable
- Life Expectancy of 20 Years
- Strength in Weight

#### For Navy Vessel