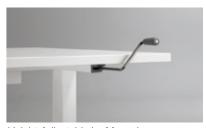

# **ADJUSTABLE TABLE**

When designing a height adjustable desk, one of the key design elements is stability.

The stability of an adjustable desk refers to the desk's ability to resist movement when a certain amount of force is applied to either the side or the front of the desk. SEJIN has made a comprehensive study of all aspects relating to stability and applied this to our product range.

#### ■ Electric Adjustable Table

Flogrit Adjustable at the Todor of a Batte

Height Adjustable by Manual

21 2: