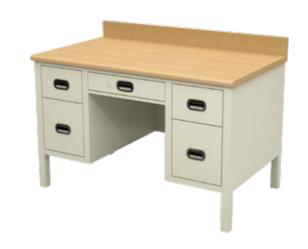

#### **DESK**

| • 2-P DESK             | 1300W * 600D * 760H |
|------------------------|---------------------|
| • WORDROBE             | 450W * 580D * 1830H |
| • WORDROBE WITH DRAWER | 600W * 580D * 1830H |

Furniture sizes may different by customer's demand