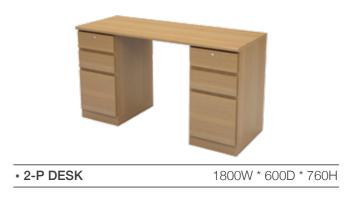

#### **DESK**

| • 2-P DESK             | 1300W * 600D * 760H |
|------------------------|---------------------|
| • WORDROBE             | 450W * 580D * 1830H |
| • WORDROBE WITH DRAWER | 600W * 580D * 1830H |