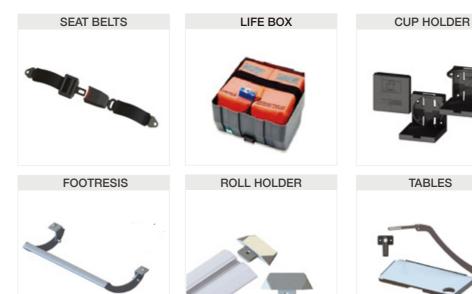

**

The Wall-Mounted Sofa Bed has been designed taking space into consideration. It is mounted to the wall, with no support from the floor. The sofa bed can be mounted in prefabricated cabins at the cabin factory or at the shipyard site.

#### **■** Floor Mounted Type





#### ■ Wall Mounted Type





# PASSENGER VESSEL SEATING SYSTEM

SEJIN offers a wide array of seating solutions for the marine market.

We provide lightweight seating options that are available in a variety of passenger configurations to meet client's specific vessel layout.

Our products are available with various convenient options like configurable tables, armrests, reclinability, etc. To learn more about SEJIN's passenger vessel seating system, please contact our sales representatives today.







#### ACCESSORIES







# PERFOMANCE RECORD

#### **■ METAL FURNITURE (Aluminum and Honeycomb Furniture)**

| ITEM