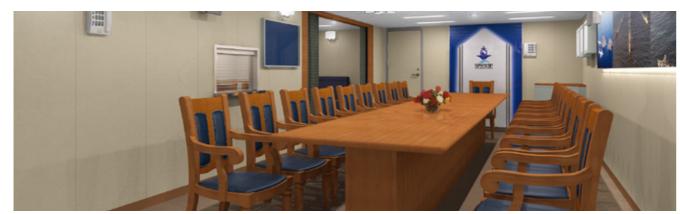

# **HONEYCOMB FURNITURE**

# Strong, but Light!

SEJIN's Honeycomb Furniture is light furniture which is extensively used for Offshore projects and Korean Coast Guard Ships.

#### **Features**

- O High-intensity Honeycomb Board
- Weight-saving Furniture
- Corrosion Resistance

#### For Offshore & Coast guard