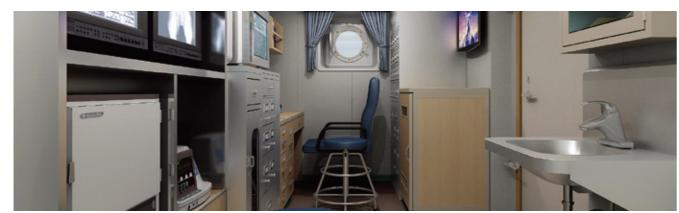

# **HONEYCOMB FURNITURE**

# Strong, but Light!

SEJIN's Honeycomb Furniture is light furniture which is extensively used for Offshore projects and Korean Coast Guard Ships.

#### **Features**

- O High-intensity Honeycomb Board
- Weight-saving Furniture
- Corrosion Resistance

#### For Offshore & Coast guard