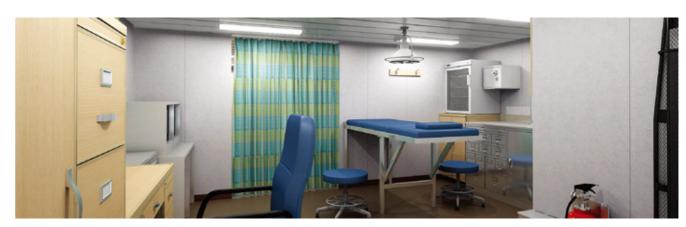

# **HONEYCOMB FURNITURE**

# Strong, but Light!

SEJIN's Honeycomb Furniture is light furniture which is extensively used for Offshore projects and Korean Coast Guard Ships.

#### **Features**

- O High-intensity Honeycomb Board
- Weight-saving Furniture
- Corrosion Resistance

#### For Offshore & Coast guard