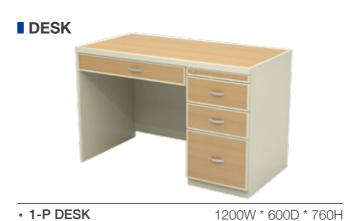

#### **DESK**

| • 2-P DESK             | 1300W * 600D * 760H |
|------------------------|---------------------|
| • WORDROBE             | 450W * 580D * 1830H |
| • WORDROBE WITH DRAWER | 600W * 580D * 1830H |

#### **DESK**

• 1-P DESK 1200W \* 600D \* 760H