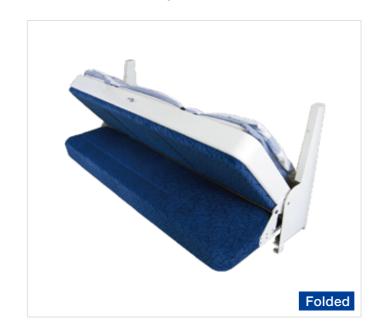

# **SOFA BED**

The Wall-Mounted Sofa Bed has been designed taking space into consideration. It is mounted to the wall, with no support from the floor. The sofa bed can be mounted in prefabricated cabins at the cabin factory or at the shipyard site.

#### **■** Floor Mounted Type

#### ■ Wall Mounted Type