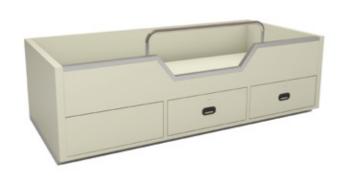

#### **BED**

| • 1-T BED WITH DRAWER | 2070W * 950D * 630H  |
|-----------------------|----------------------|
| • 2-T BED WITH DRAWER | 2040W * 850D * 1450H |
| • 2-T MODULER BERTH   | 2040W * 850D * 1450H |