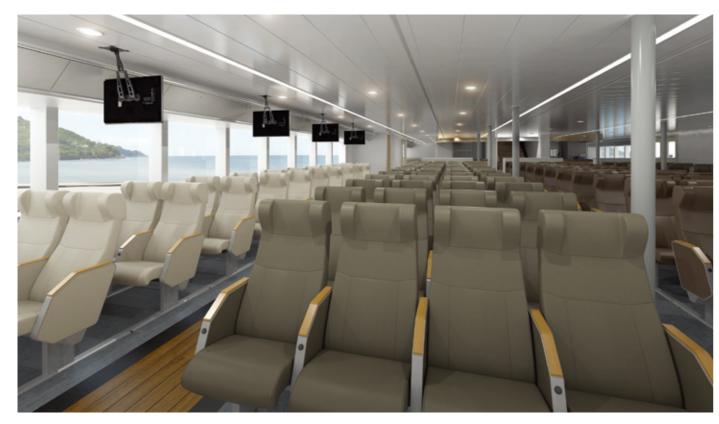

# PASSENGER VESSEL SEATING SYSTEM

SEJIN offers a wide array of seating solutions for the marine market.

We provide lightweight seating options that are available in a variety of passenger configurations to meet client's specific vessel layout.

Our products are available with various convenient options like configurable tables, armrests, reclinability, etc. To learn more about SEJIN's passenger vessel seating system, please contact our sales representatives today.