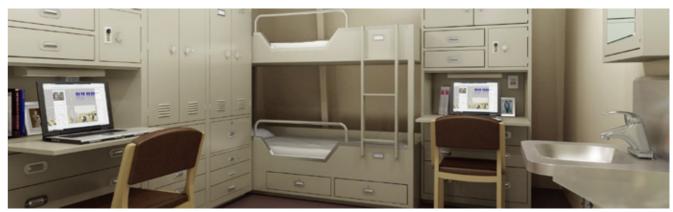

#### **BED**

| • 1-T BED WITH DRAWER | 2070W * 950D * 630H  |
|-----------------------|----------------------|
| • 2-T BED WITH DRAWER | 2040W * 850D * 1450H |
| • 2-T MODULER BERTH   | 2040W * 850D * 1450H |

#### **DESK**

| • 2-P DESK             | 1300W * 600D * 760H |
|------------------------|---------------------|
| • WORDROBE             | 450W * 580D * 1830H |
| • WORDROBE WITH DRAWER | 600W * 580D * 1830H |

Furniture sizes may different by customer's demand