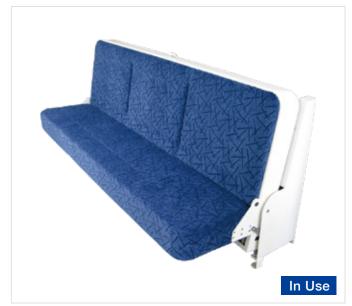

# **SOFA BED**

The Wall-Mounted Sofa Bed has been designed taking space into consideration. It is mounted to the wall, with no support from the floor. The sofa bed can be mounted in prefabricated cabins at the cabin factory or at the shipyard site.

#### **■** Floor Mounted Type

#### ■ Wall Mounted Type