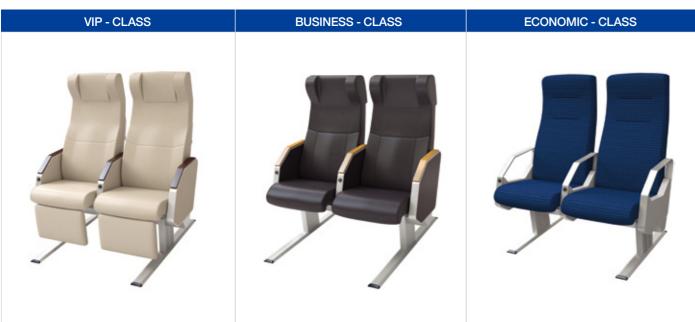

# PASSENGER VESSEL SEATING SYSTEM

SEJIN offers a wide array of seating solutions for the marine market.

We provide lightweight seating options that are available in a variety of passenger configurations to meet client's specific vessel layout.

Our products are available with various convenient options like configurable tables, armrests, reclinability, etc. To learn more about SEJIN's passenger vessel seating system, please contact our sales representatives today.