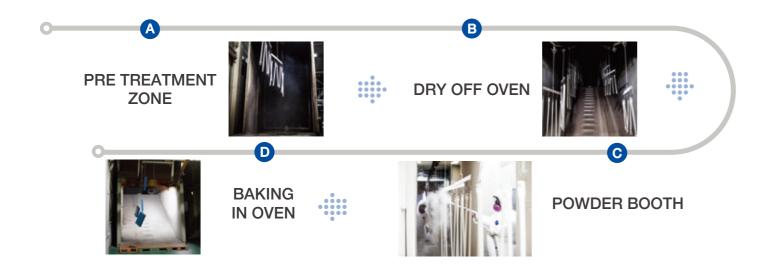

P. 07 HONEYCOMB FURNITURE
- P. 11 WOODEN FURNITURE
- P. 15 SMART FURNITURE
- P. 19 SOFA & CHAIR

#### **■ SPECIAL FURNITURE**

- P. 21 COMPACT FURNITURE
- P. 22 ADJUSTABLE TABLE
- P. 23 PULLMAN BED
- P. 24 SOFA BED
- P. 25 PASSENGER VESSEL SEATING SYSTEM

# ■PERFORMANCE RECORD

P. 27 PREFORMANCE RECORD

#### **■**REFERENCE

P. 29 REFERENCE

#### **■**QHSE

**P. 47** QHSE

#### **■** CONTACT US

P. 49 CONTACT US

# **ALUMINUM FURNITURE**

# The Best Solidity and Stability

SEJIN has maintained a remakably high share of the domestic and international market.







**Features** 

- Strong and Durable
- Life Expectancy of 20 Years
- Strength in Weight



#### For Navy Vessel





# **ALUMINIUM FURNITURE**

#### **MATERIAL**





**POWDER COATING PROCESS** 



Finished with powder coat paint



#### **MATERIAL SELECTION**

|                | BODY     | TOP                                              | DOOR     | SUB BASE        |
|----------------|----------|--------------------------------------------------|----------|-----------------|
| FOR NAVAL SHIP | Aluminum | Core Material : Plywood<br>Finish Material : HPM | Aluminum | Stainless Steel |

#### **PRODUCT TYPES**

#### **BED**



| • 1-T BED WITH DRAWER | 2070W * 950D * 630H  |
|-----------------------|----------------------|
| • 2-T BED WITH DRAWER | 2040W * 850D * 1450H |
| • 2-T MODULER BERTH   | 2040W * 850D * 1450H |



#### **DESK**



| • 2-P DESK             | 1300W * 600D * 760H |
|------------------------|---------------------|
| • WORDROBE             | 450W * 580D * 1830H |
| • WORDROBE WITH DRAWER | 600W * 5