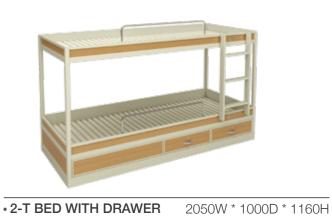

#### **BED**

| • 1-T BED WITH DRAWER | 2070W * 950D * 630H  |
|-----------------------|----------------------|
| • 2-T BED WITH DRAWER | 2040W * 850D * 1450H |
| • 2-T MODULER BERTH   | 2040W * 850D * 1450H |