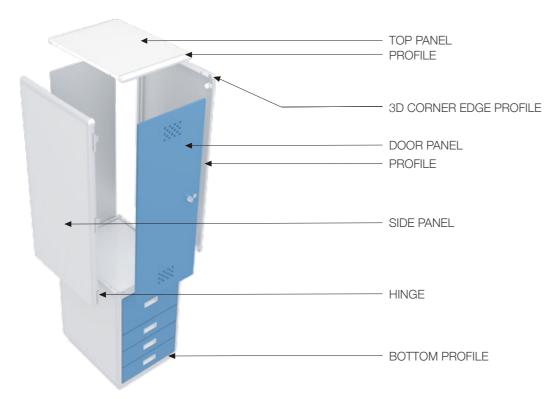

----------|------------------------------------------|--------------------------------------|-------------------------------------------|
| SM-APA    |                | Aluminum plate                           | Baked enamel<br>Powder Coat<br>Paint |                                           |
| SM-HHP    |                | Aluminum<br>Honeycomb board              | HPM                                  | Aluminum Profile<br>(Corner Rounded Edge) |
| SM-PLP    |                | Particle Board                           | LPM                                  |                                           |
| SM-PHP    |                | T di tiolo Bodia                         | HPM                                  |                                           |

#### **FULL KNOCK-DOWN SYSTEM**



#### **PRODUCT TYPES**

#### **BED**



• 2-T BED WITH DRAWER

2040W \* 850D \* 1450H

#### DESK



• 1-P DESK WITH DRAWER

1200W \* 600D \* 760H

#### ■ WARDROBE



LOCKER



WARDROBE WITH DRAWER 600W \* 600D \* 2000H

SHOE LOCKER

700W \* 400D \* 2000H \*Furniture sizes may different by customer's demand



• 3-T MODULER BED

2040W \* 800D \* 2100H

#### **LAVATORY UNIT**



LAVATORY UNIT

700W \* 600D \* 2000H



MULTY PURPOSE LOCKER

• SECURITY VALUE LOCKER

900W \* 450D \*900H

850W \* 560D \* 1850H

# **SOFA & CHAIR**



# Meets various design needs

SEJIN produces sofas and chairs with ergonomic design and craftsmanship. Also, we can supply overseas products that meet the design tastes of Clients.







Features

- Ordermade production
- Ergonomic Desgin
- Craftmanship Desgin