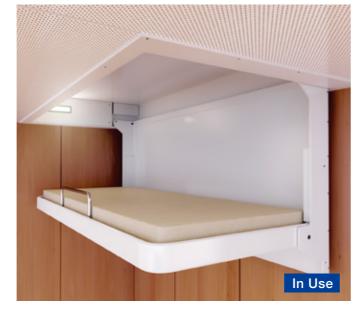

his to our product range.

#### ■ Electric Adjustable Table





Flogrit Adjustable at the Todor of a Batte







Height Adjustable by Manual

21 2:

# **PULLMAN BED**

SEJIN beds are made using high-quality materials and purpose driven design to deliver durability that meets requirements for naval control.

Our beds are carefully designed to save space, reduce weight, easily handled by personnel and to be non-combustible in all conditions satisfiying maritime regulation.

The basic material of Pullman bed is aluminum; the edges are always painted, bed bottom can be painted or PVC-coated.

The range of colors and patterns available offers the interior decorator numerous alternatives to create the right atmosphere

#### ■ Wall Mounted Pullman Bed





#### ■ Ceiling Mounted Pullman Bed





# **SOFA BED**

The Wall-Mounted Sofa Bed has been designed taking space into consideration. It is mounted to the wall, with no support from the floor. The sofa bed can be mounted in prefabricated cabins at the cabin factory or at the shipyard site.

#### **■** Floor Mounted Type





#### ■ Wall Mounted Type





# PASSENGER VESSEL SEATING SYSTEM

SEJIN offers a wide array of seating solutions for the marine market.

We provide lightweight seating options that are available in a variety of passenger configurations to meet client's specific vessel layout.

Our products are available with various convenient options like configurable tables, armrests, reclinability, etc. To learn more about SEJIN's passenger vessel seating system, please contact our sales representatives today.







####