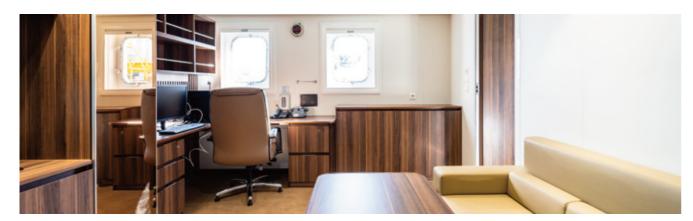

# **COMPACT FURNITURE**

SEJIN uses Multi-purpose HPL compact laminate board for office furniture, cubicles, lockers, and cabin furniture. HPL is highly durable to scratches and offers excellent moisture resistance. The cutting edge itself can be used as a final finish. The design of our HPL compact furniture is modern and elegant consisting of Aluminum profiles to give a minimal design.