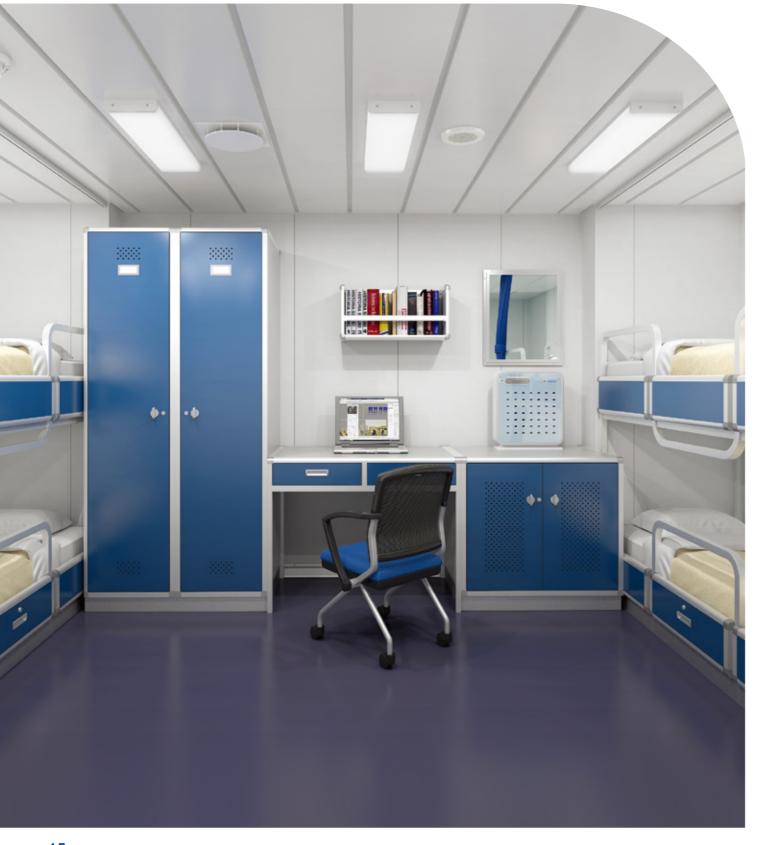

# **SMART FURNITURE**

# The Smart Furniture is a Newly developed Product by SEJIN.

#### Features

- Weight Saving
- Applied Full Knock-down System
- Rounded profile Applied
- Easy to Replace

For Offshore, Navy and Coast guard