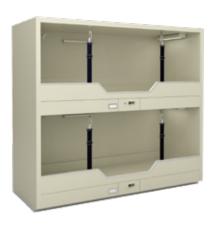

#### **BED**

| • 1-T BED WITH DRAWER | 2070W * 950D * 630H  |
|-----------------------|----------------------|
| • 2-T BED WITH DRAWER | 2040W * 850D * 1450H |
| • 2-T MODULER BERTH   | 2040W * 850D * 1450H |

#### **DESK**

| • 2-P DESK             | 1300W * 600D * 760H |
|------------------------|---------------------|
| • WORDROBE             | 450W * 580D * 1830H |
| • WORDROBE WITH DRAWER | 600W * 580D * 1830H |

Furniture sizes may different by customer's demand