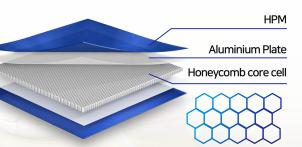

# HONEYCOMB FURNITURE

# Strong, but Light.

Honeycomb furniture's strength is lightweight and durability. Due to the strength of this core material, it is applied to ships that need to be lightened.

- High-Intensity Honeycomb Board.
- Corrosion Resistance.
- A wide range of colors & materials.