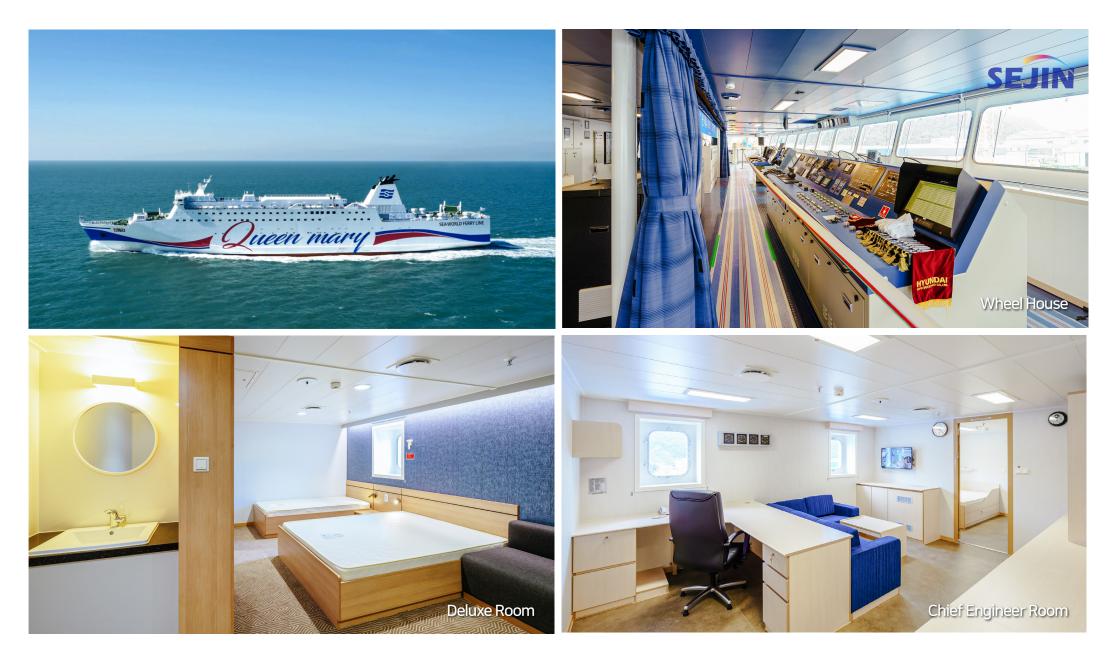

| SEAWORLD | SHIP YARD      | MIPO DOCKYARD                   | РОВ   | 1,303P         |    |
|----------|----------------|---------------------------------|-------|----------------|----|
| RO-PAX   | HULL NO.       | H8275                           | CLASS | KORAN PEGISTER |    |
|          | SCOPE OF WORKS | TURN-KEY FOR CONVENTIONAL CABIN |       |                | 25 |