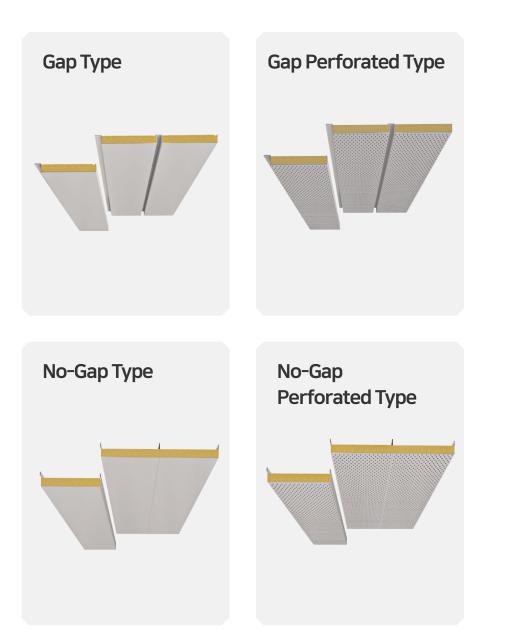

### WALL PANELS

#### Just fit for install. Also rational.

Our skillful design team provides customized products as your needs.

- A variety of panels that are suitable for anywhere.
- High-resistance of humidity & temperature change.
- Certified performance on insulation and soundproof.

# **CEILING PANELS**

#### Various options & high safety standards.

Our panels are resistant to humidity, temperature change and deformation. So It can be used for a long time like the first time.

- A wide range of design choices.
- Fits in any space.
- Reliable durability in any climate change.

# **HIGH-SPEC PANELS**

#### Ceiling Panel (No-Gap / No-Gap Perforated Type)

#### Extreme Conditions. Perfect Protection.

High-quality panels are passed strict international regulations. We can guaranteed our products in any extreme conditions.

- Complying to the Norsok standard.
- Guaranteed durability, performance and lifetime.
- Solid structure & Design for safety.