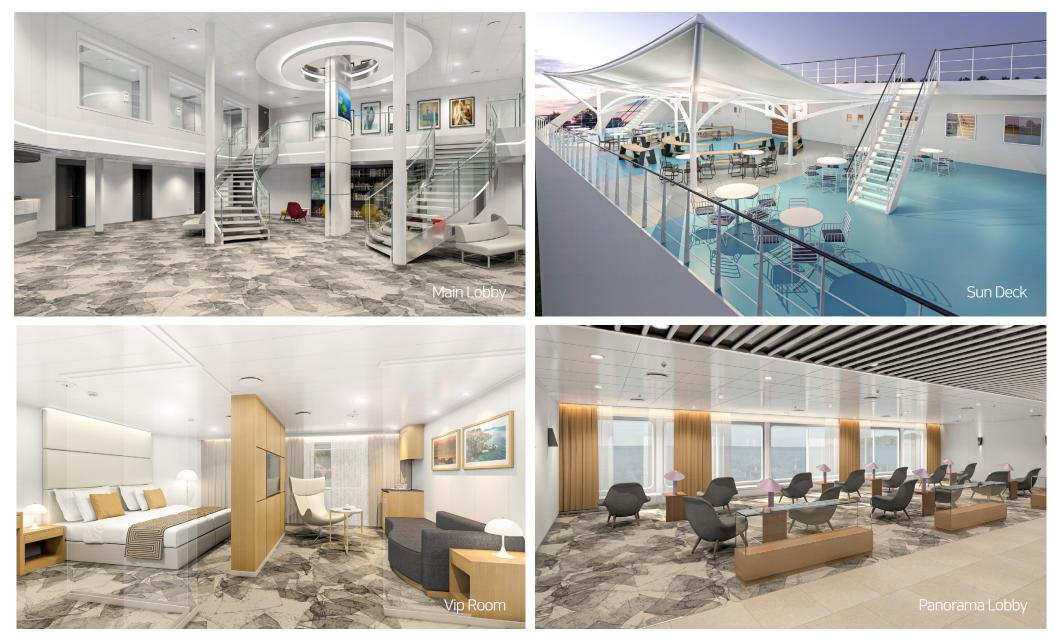

| EDDA ACCOM. | SHIP YARD      |                                     | POB   | 800P   |    |
|-------------|----------------|-------------------------------------|-------|--------|----|
| FLOTEL      | HULL NO.       | HN-2652                             | CLASS | DNV·GL |    |
|             | SCOPE OF WORKS | 15,406m <sup>2</sup> / PUBLIC SPACE |       |        | 28 |