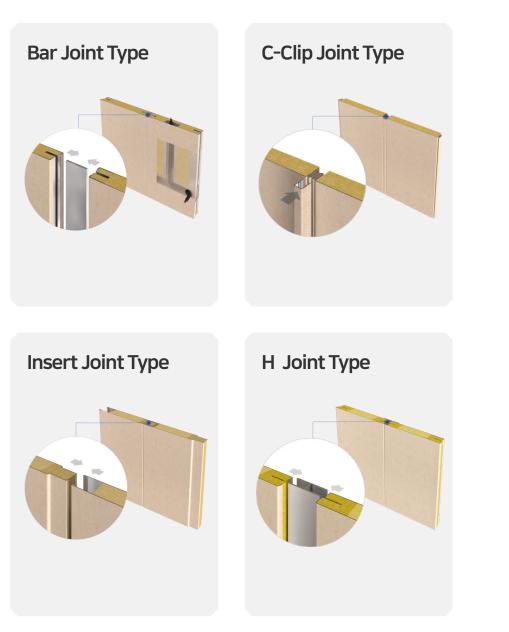

### WALL PANELS

#### Just fit for install. Also rational.

Our skillful design team provides customized products as your needs.

- A variety of panels that are suitable for anywhere.
- High-resistance of humidity & temperature change.
- Certified performance on insulation and soundproof.