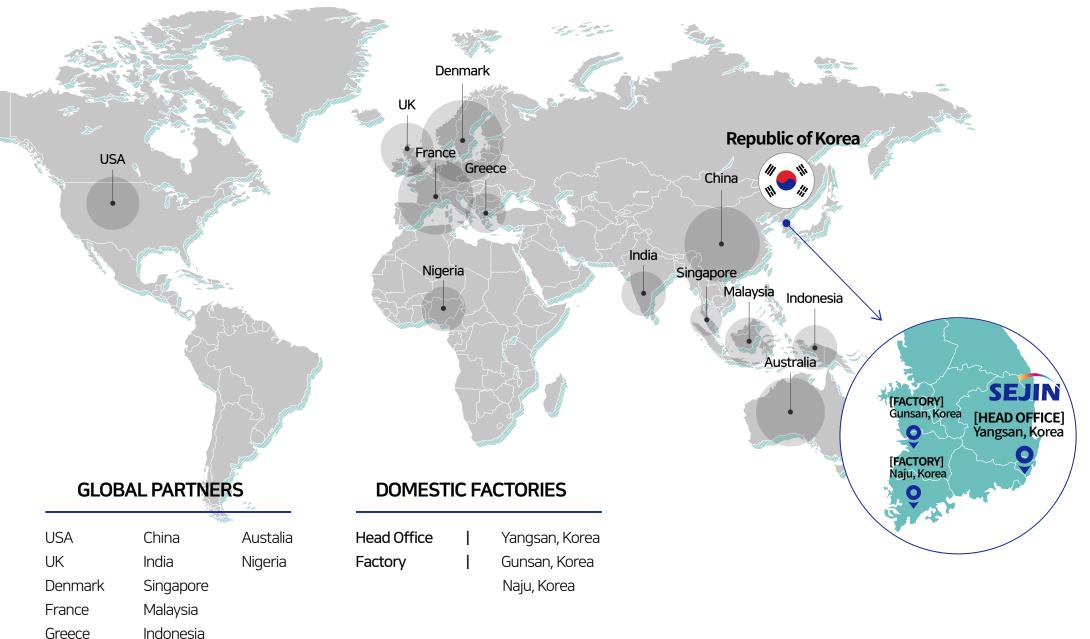

S

MAIN NUMBERS

| TURNOVER (2020) |               |                         | NUMBER OF SHIPS WORKED |                                          |               |
|-----------------|---------------|-------------------------|------------------------|------------------------------------------|---------------|
| <b>53</b> Mill  | ion dollars   | Z9Z                     | Ships                  | 312                                      | People        |
| HISTORY (SINC   | E 1988)       | DOMESTIC & GLOB         | ALNETWORKS             | CLASS                                    |               |
| <b>33</b> Years |               | 15 Partners & Factories |                        | DNV.GL / LR / ABS<br>BV / KR / NK / RMRS |               |
|                 |               | REFERI                  | ENCE                   |                                          |               |
|                 |               |                         |                        |                                          |               |
| Ferry           | Merchant ship | FPSO                    | Fixed Platform         | Navy ship                                | Hospital ship |

### **NETWORKS**

SEJIN