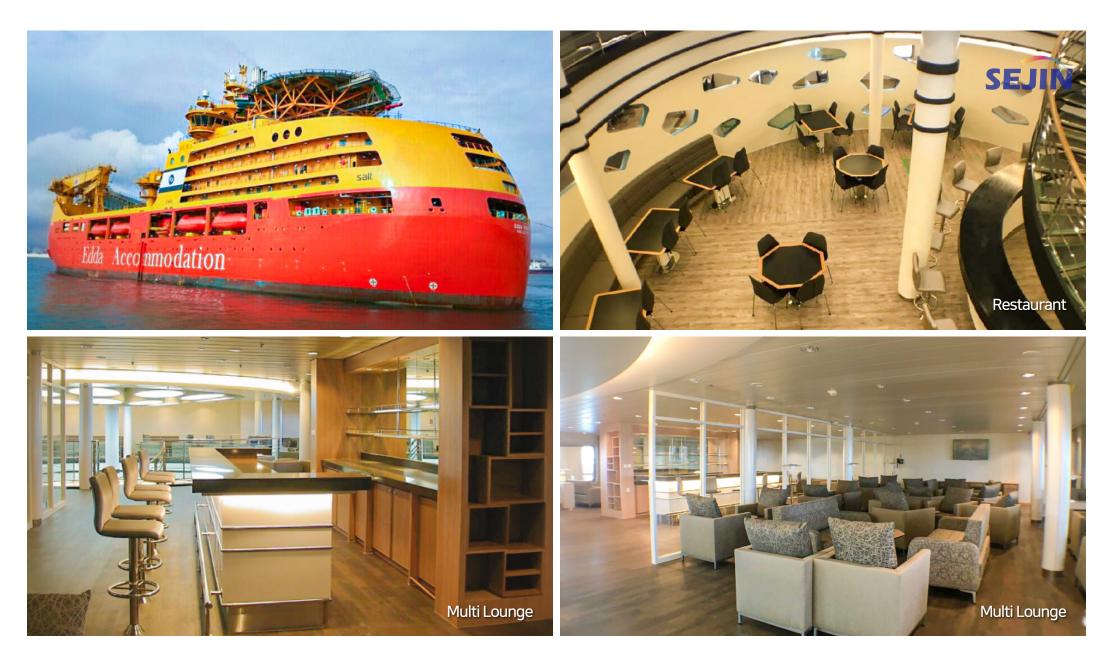

| EDDA ACCOM. | SHIP YARD      |                                     | POB   | 800P   |    |
|-------------|----------------|-------------------------------------|-------|--------|----|
| FLOTEL      | HULL NO.       | HN-2652                             | CLASS | DNV·GL |    |
|             | SCOPE OF WORKS | 15,406m <sup>2</sup> / PUBLIC SPACE |       |        | 28 |