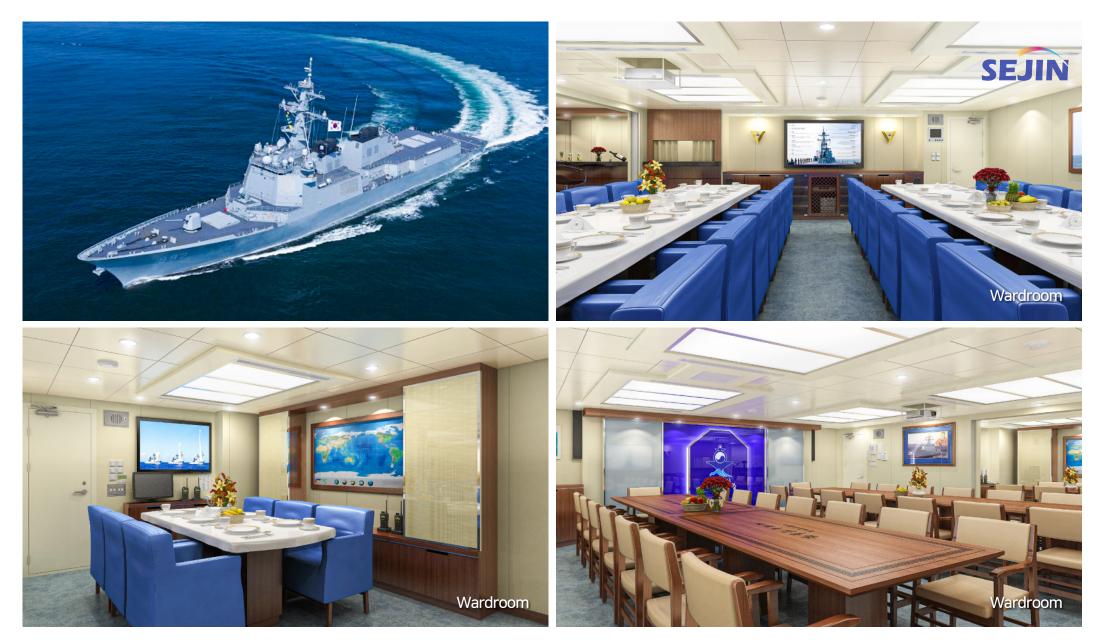

| KOREA NAVY | SHIP YARD |       | SCOPE OF WORKS | TURNKEY SUPPLY<br>FOR ACCOM |
|------------|-----------|-------|----------------|-----------------------------|
| KDX - III  | HULL NO.  | P-122 | CLASS          | ROMA PERIOD                 |