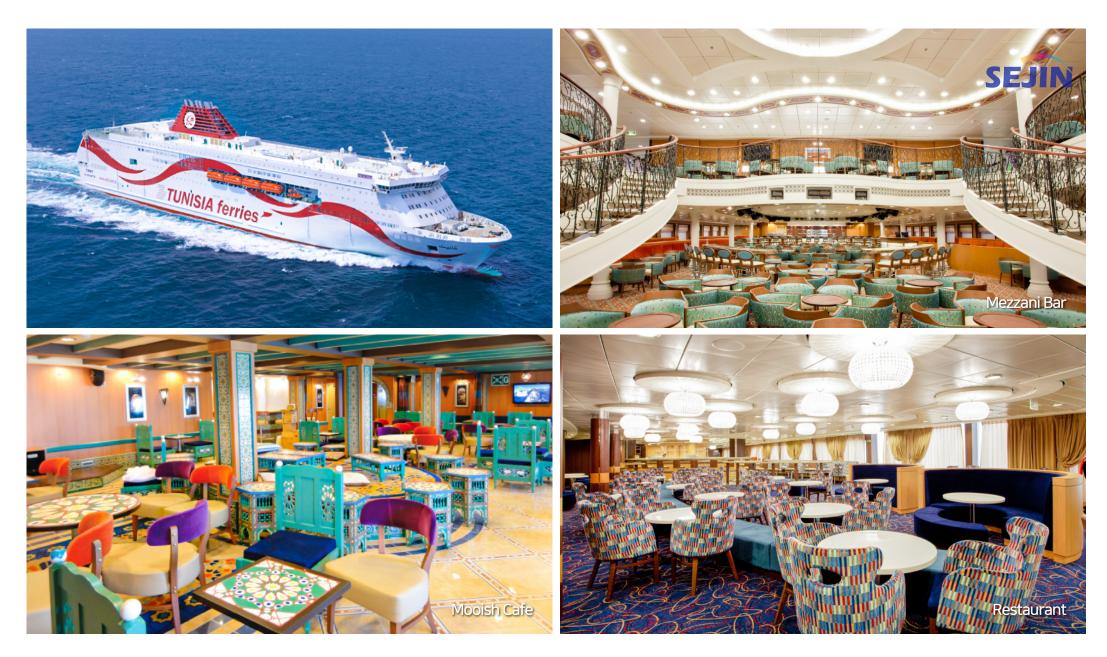

**MAJOR CUSTOMERS** 

| STEAM PACKET | SHIP YARD      |                     | POB   | 1,185P              |    |
|--------------|----------------|---------------------|-------|---------------------|----|
| RO-PAX       | HULL NO.       | H8311               | CLASS | Lloyd's<br>Register |    |
|              | SCOPE OF WORKS | TURN-KEY FOR ACCOM. |       |                     | 24 |