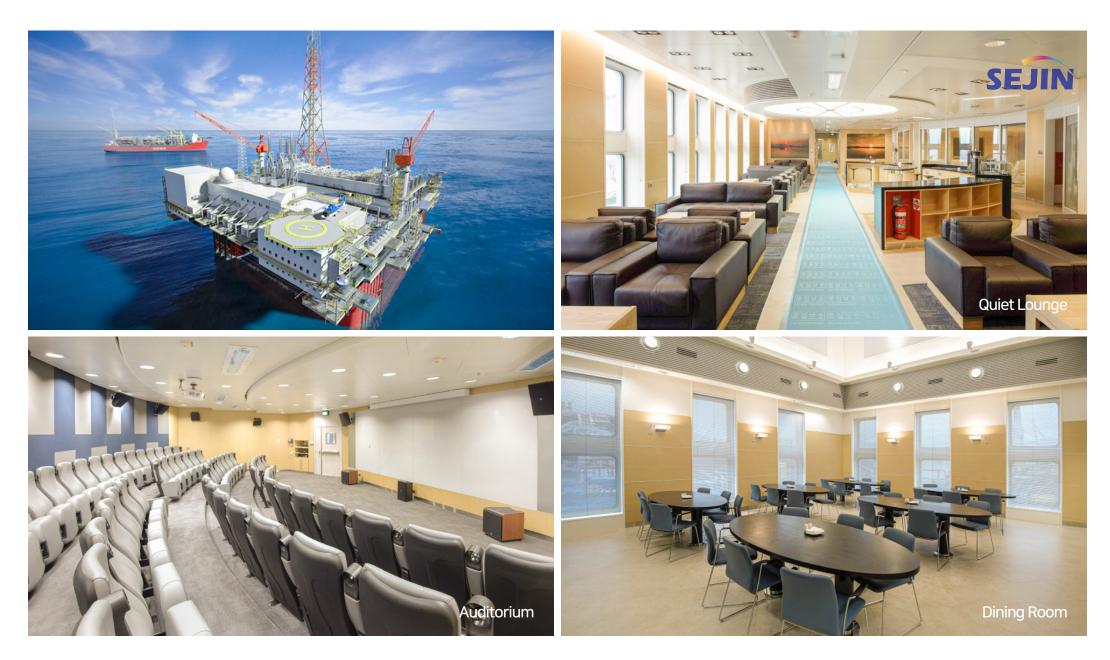

| EDDA ACCOM. | SHIP YARD      |                                     | POB   | 800P   |    |
|-------------|----------------|-------------------------------------|-------|--------|----|
| FLOTEL      | HULL NO.       | HN-2652                             | CLASS | DNV·GL |    |
|             | SCOPE OF WORKS | 15,406m <sup>2</sup> / PUBLIC SPACE |       |        | 28 |