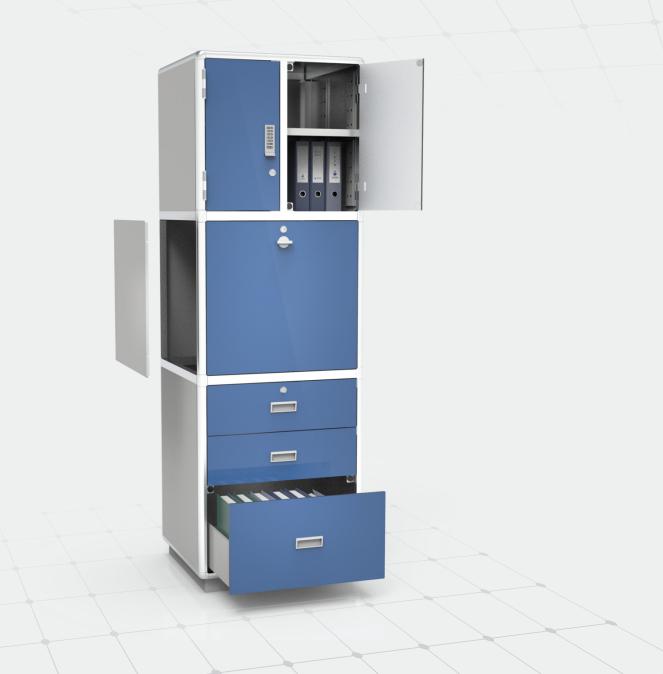

# **PREFABRICATED CABIN & WET UNIT**

SEJIN provides comfortability of living on board to satisfy Standard We manufacture and provide the best cabin unit for customer's satisfaction.

### WALL PANELS

#### Just fit for install. Also rational.

Our skillful design team provides customized products as your needs.

- A variety of panels that are suitable for anywhere.
- High-resistance of humidity & temperature change.
- Certified performance on insulation and soundproof.

# **INTERNAL DOORS**

#### Diverse design. Perfect finish.

Based on safety, our door provides robust, reliable and sophisticated design. It has various colors and designs. Also, it is easily applied on anywhere and any purpose.