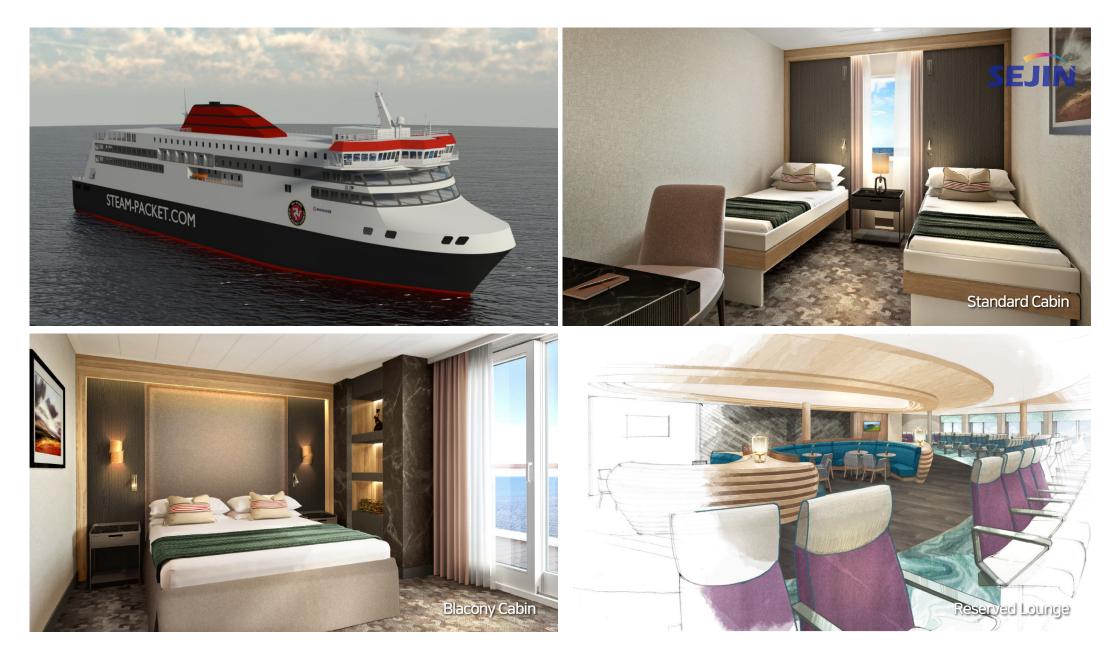

**MAJOR CUSTOMERS** 

| STEAM PACKET | SHIP YARD      |                     | POB   | 1,185P              |    |
|--------------|----------------|---------------------|-------|---------------------|----|
| RO-PAX       | HULL NO.       | H8311               | CLASS | Lloyd's<br>Register |    |
|              | SCOPE OF WORKS | TURN-KEY FOR ACCOM. |       |                     | 24 |