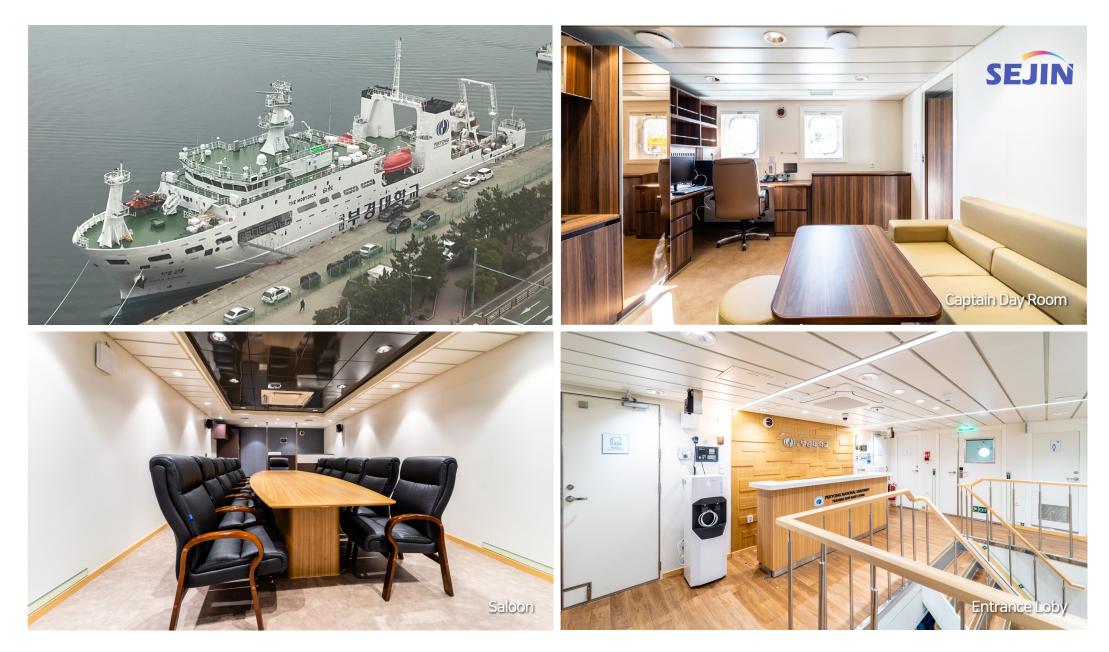

| PUKYONG        | SHIP YARD      | 😑 DAE SUN           | POB   | 160P        |
|----------------|----------------|---------------------|-------|-------------|
| NATIONAL UNIV. | HULL NO.       | SB625               | CLASS | CHAN HEISTE |
| TRAINING SHIP  | SCOPE OF WORKS | TURN-KEY FOR ACCOM. |       | 26          |